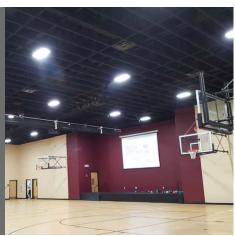

## Project Type: Gymnasium Client: Arizona Sunrays Architect: Location:

Holly Street Studio

Phoenix, AZ

Service Type: Whole Building Energy Analysis

- APS Technical Assist
- · EEM recommendation